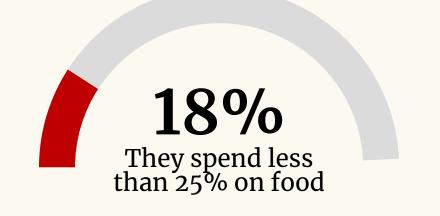

#### АФФИНИТИ ИНДЕКС

Gender: Men 158%

Income level: Enough for expensive things, but not for everything they want 138%

Employment: Working 125%

Food costs: Less than a quarter **162%** 

Education: Higher 175%