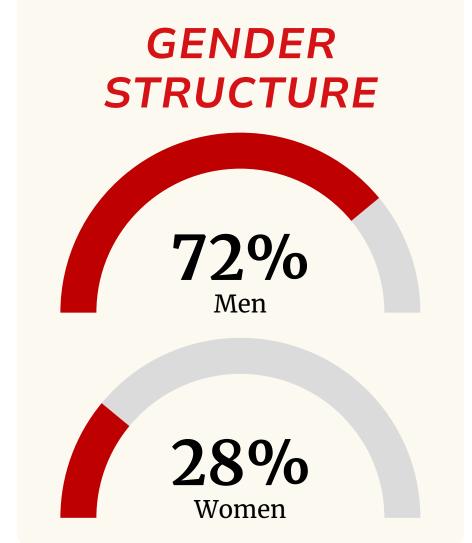

#### АФФИНИТИ ИНДЕКС

Gender: Men 158%

Income level: Enough for expensive things, but not for everything they want 138%

Employment: Working 125%

Food costs: Less than a quarter **162%** 

Education: Higher 175%

Gender/Age: Men 35-44 **191%** 

Occupation: Managers 212%

Gender/Age: Men 45-54 **167%** 

Occupation: Specialists 151%

Gender/Age: Men 55-64 **158%** 

**Core audience**—men with higher education, holding a responsible position (manager, specialist), with high and above average incomeю.