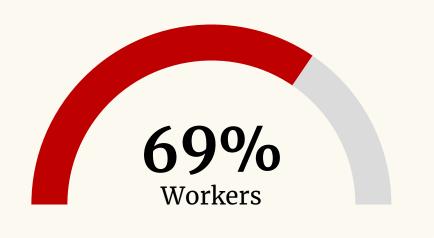

#### АФФИНИТИ ИНДЕКС

Gender: Men 158%

Income level: Enough for expensive things, but not for everything they want 138%

Employment: Working 125%

Food costs: Less than a quarter **162%** 

Education: Higher 175%

Gender/Age: Men 35-44 **191%** 

Occupation: Managers 212%

Gender/Age: Men 45-54 **167%** 

Occupation: Specialists 151%

Gender/Age: Men 55-64 **158%** 

**Core audience**—men with higher education, holding a responsible position (manager, specialist), with high and above average incomeю.