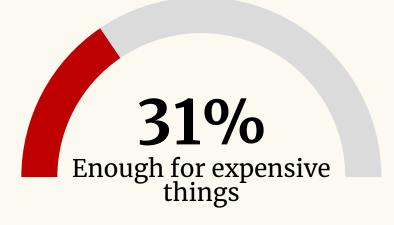

#### АФФИНИТИ ИНДЕКС

Gender: Men 158%

Income level: Enough for expensive things, but not for everything they want 138%

Employment: Working 125%

Food costs: Less than a quarter **162%** 

Education: Higher 175%