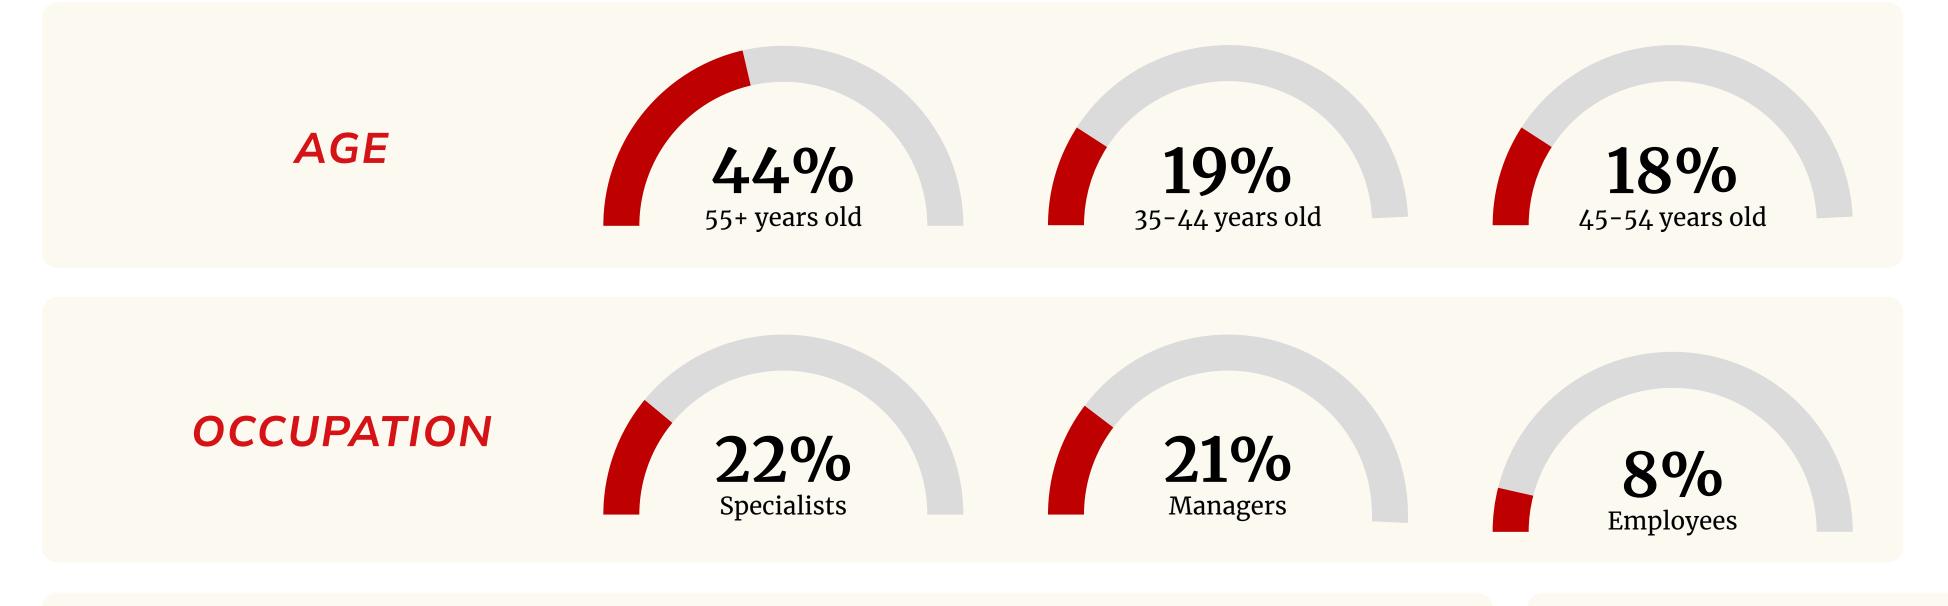

Gender/Age: Men 35-44 **191%** 

Occupation: Managers 212%

Gender/Age: Men 45-54 **167%** 

Occupation: Specialists 151%

Gender/Age: Men 55-64 **158%** 

**Core audience**—men with higher education, holding a responsible position (manager, specialist), with high and above average incomeю.